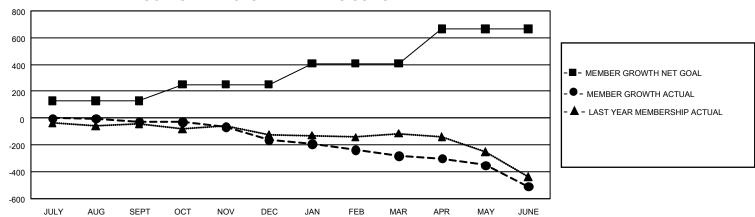

## GOALS AND ACTUAL MEMBERS CUMULATIVE

| DROPPED CLUBS: 14 |       | 194 CLUBS OF 323 ADDED 1<br>OR MORE NEW MEMBERS | GENDER DISTRIBUTION                |                |  |
|-------------------|-------|-------------------------------------------------|------------------------------------|----------------|--|
|                   |       |                                                 | MALE                               | 5,516 (68.39%) |  |
|                   |       |                                                 | FEMALE                             | 2,549 (31.60%) |  |
| DROPPED MEMBERS   |       |                                                 | NON BINARY                         | 1 (0.01%)      |  |
| DECEASED          | 135   |                                                 | PREFER NOT TO ANSWER               | 0 (0.00%)      |  |
| CLUB CANCELLED    | 4     |                                                 | TOTAL FAMILY UNIT MEMBERS          | s 740          |  |
| OTHER             | 879   | CLICK HERE FOR                                  |                                    |                |  |
| TOTAL             | 1,018 | CUMULATIVE MEMBERSHIP DATA                      | FAMILY MEMBERS PAYING HALF DUES 37 |                |  |

## GMT Constitutional Area 7, Group B

REPORT DOES NOT INCLUDE CLUBS IN UNDISTRICTED AREAS.

| Clubs                 |               |           |               | Members               |                          |                         |                                                    |
|-----------------------|---------------|-----------|---------------|-----------------------|--------------------------|-------------------------|----------------------------------------------------|
| RESULTS FOR 2021-2022 |               |           |               | RESULTS FOR 2021-2022 |                          |                         |                                                    |
| QUARTER               | NEW CLUB GOAL | NEW CLUBS | DROPPED CLUBS | QUARTER ME            | EMBER GROWTH NET<br>GOAL | MEMBER GROWTH<br>ACTUAL | DROPPED MEMBERS<br>ACTUAL (including<br>transfers) |
| JULY/AUG/SEPT         | 0             | 0         | 5             | JULY/AUG/SEPT         | 128                      | 180                     | 165                                                |
| OCT/NOV/DEC           | 3             | 0         | 3             | OCT/NOV/DEC           | 123                      | 162                     | 268                                                |
| JAN/FEB/MAR           | 0             | 0         | 4             | JAN/FEB/MAR           | 157                      | 84                      | 184                                                |
| APR/MAY/JUNE          | 15            | 0         | 2             | APR/MAY/JUNE          | 257                      | 216                     | 401                                                |