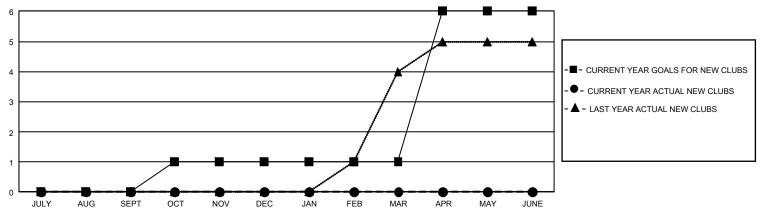

## GOALS AND ACTUAL NEW CLUBS CUMULATIVE

## GMT Constitutional Area 7, Group B

REPORT DOES NOT INCLUDE CLUBS IN UNDISTRICTED AREAS.

| Clubs                 |               |           |               | Members               |                          |                         |                                                    |
|-----------------------|---------------|-----------|---------------|-----------------------|--------------------------|-------------------------|----------------------------------------------------|
| RESULTS FOR 2021-2022 |               |           |               | RESULTS FOR 2021-2022 |                          |                         |                                                    |
| QUARTER               | NEW CLUB GOAL | NEW CLUBS | DROPPED CLUBS | QUARTER ME            | EMBER GROWTH NET<br>GOAL | MEMBER GROWTH<br>ACTUAL | DROPPED MEMBERS<br>ACTUAL (including<br>transfers) |
| JULY/AUG/SEPT         | 0             | 0         | 5             | JULY/AUG/SEPT         | 128                      | 180                     | 165                                                |
| OCT/NOV/DEC           | 3             | 0         | 3             | OCT/NOV/DEC           | 123                      | 162                     | 268                                                |
| JAN/FEB/MAR           | 0             | 0         | 4             | JAN/FEB/MAR           | 157                      | 84                      | 184                                                |
| APR/MAY/JUNE          | 15            | 0         | 2             | APR/MAY/JUNE          | 257                      | 216                     | 401                                                |